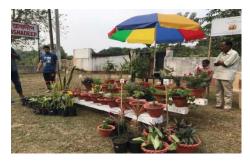

#### **Happy Petals**

On 24<sup>th</sup> November, a roadside nursery "**Happy Petals**" was opened outside the Udayan gate. The nursery is managed by the residents under the guidance and supervision of health care staff. It is an endeavor to help the highly functional residents to give an

#### SUPPORTED BY -

Navachetana – Azim Premji Foundation, Bangalore

Udayan and the Urban Shared Homes – The Hans Foundation, New Delhi and Rural India Supporting Trust, US opportunity for mainstreaming while dealing with the customers. It has blooming roses, pansies, marigold, mosses and a variety of other flowering and ornamental plants all of which are nurtured by the residents of Udayan and Navachetana. "Happy Petals" is also an attempt to create awareness in the community that proper treatment and rehabilitation can reverse the condition of people suffering from mental illness.

## Photographs -

Covid relief distribution by local MLA

**Training of resident Staff** 

Shekhar with his "HAPPY CORNER"

"HAPPY PETALS" – the nursery of the residents

**International Yoga Day Celebration** 