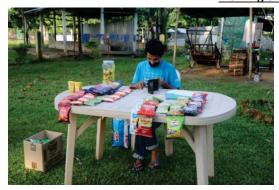

#### **Happy Corner**

A small shop **"Happy Corner**" was set up in the campus on 27<sup>th</sup> May which is run by shared home resident Shekhar Pran Goswami. He sells chips, biscuits, juices and sweets and residents buy from the incentives they earn.

This shop has a therapeutic value for both Shekhar and the other residents. It has boosted the self confidence in Shekhar and he now plans to expand his business. On the other hand, the residents need money to buy the eatables from 'Happy Corner' which has become a motivation for them to work more sincerely so as to earn incentives.

## Photographs -

Covid relief distribution by local MLA

**Training of resident Staff** 

Shekhar with his "HAPPY CORNER"

"HAPPY PETALS" – the nursery of the residents

**International Yoga Day Celebration** 