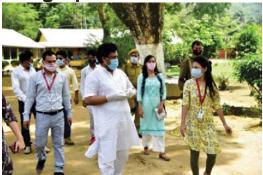

#### **Donations and Contributions**

On 6<sup>th</sup> May 2020, local MLA along with his official team visited Udayan and donated face masks, hand sanitizers and fruits to the residents.

## Photographs -

Covid relief distribution by local MLA

**Training of resident Staff** 

Shekhar with his "HAPPY CORNER"

"HAPPY PETALS" – the nursery of the residents

**International Yoga Day Celebration** 