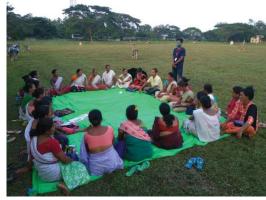

#### Activities conducted so far -

- ➤ 7 days combined residential training at Guwahati was organized during 21/09/2020 to 29/09/2020 for capacity building of 3 Field Co-ordinators and 26 CHWs engaged in Rangjuli, Morigaon and Nagaland.
- ➤ The actual field activity was initiated from October 2020 in all the three sites.
- Continued support in all the three sites has been extended by Program Co-ordinator and Social Worker in terms of on-site training as per requirement, and monthly monitoring & review of the activities.

## Photographs -

Combined training programme of three sites, clockwise - the participants, a training session, Role Play, Group activity

Community awareness programme

Psychiatric OPD at Rangjuli Block PHC