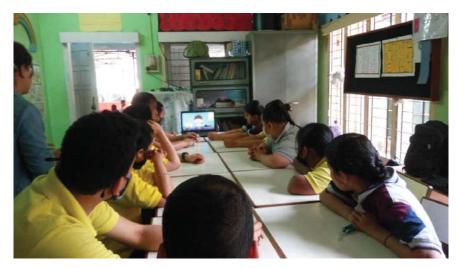

#### Regular Staff -

- Special Educator
- Graduate Teacher
- Vocational Trainer
- Music & Tabla Teacher
- Yoga Teacher
- Attendants
- Drivers
- Cleaners

At the onset of the Pandemic in April 2020, Ashadeep Day Rehabilitation center adapted and modified its services to be delivered in alternate ways that did not involve face to face interaction. The modification involved the use of virtual mode to conduct regular classes of the day residents of the center, meetings with staff and caregivers, and counseling sessions. The teaching sessions of special education and multi skill training to its day residents were done through WhatsApp video conference call and Google Meet. The extra curricular activities like Dance, Singing, Tabla, Meditation and Yoga, Art & Craft, Exercise and sports were also carried out virtually as per routine. Online competitions and group activities, awareness session on COVID related topics were also conducted to keep up the morale of the day residents. During this time one significant positive outcome was the involvement of the caregiver's fraternity in their wards' regular online sessions. They were seen helping their wards in art and craft activities, singing in unison and actively participating in yoga and sports online classes. Around 80 interns from different institutions were also roped in to conduct the sessions and provide technical support to ease off to this new way of learning.

## **Photographs:-**

An online session on self help skill training – 'brushing teeth'

An Online session involving a day resident, trainer and an intern

Walkathon to celebrate 25<sup>th</sup> Year of Ashadeep