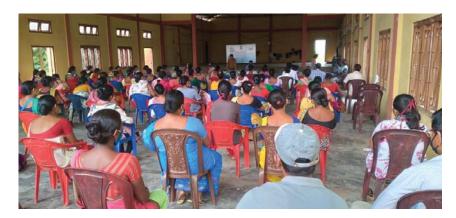

#### COMMUNITY MENTAL HEALTH PROGRAMME

Implementation site -

Rangjuli block in Goalpara district Population 1,09,094 No of Villages 127

Category of illnesses intervened -

Severe Mental Disorder Common Mental Disorder Convulsive Epilepsy Intellectual Disability

To provide clinical interventions, Ashadeep has associated with Rangjuli Block PHC and Bikali Model Hospital. Fortnightly psychiatric OPD is held at Rangjuli BPHC and screening for patients with Common Mental Disorder is carried out at Bikali Model Hospital.

#### Orientation & Training of other stakeholders -

- Doctors' training on diagnosis and treatment of Common Mental Disorders for the doctors from PHCs of the Block.
- Training of ASHAs on mental health issues, identification of persons with mental illness and Epilepsy.
- Awareness meetings by the CHWs in their respective areas.
- Awareness in St. Francis School and Bikali College in Dhupdhora.