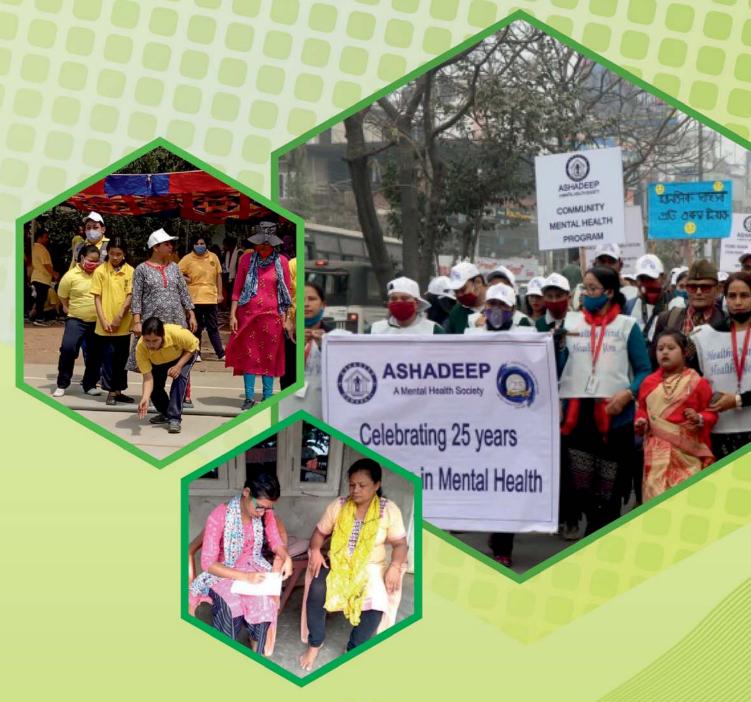

### **Brief History**

Ashadeep is the pioneering organization of North-East India in the field of mental health. Since its inception in 1996, it has provided services across several domains of mental health issues such as Day Rehabilitation Centre for Persons with Mental Illness and Intellectual Disabilities, rehabilitation and reintegration of Homeless Persons with Mental Illness, Community Mental Health Services, free Psychiatry OPD consultation for persons with mental illness and psychotherapy & counseling services. In its 25th year of catering to the people of North-East India, Ashadeep endeavors to reach out to communities of rural areas and take forward the baton of mental health care & awareness.

- given emotional support during this time of distress through regular telephonic counseling by the trainers and other staff of Ashadeep.
- Online competitions and activities on areas like virtual sports, art, virtual musical fiesta, Virtual Yoga organized by various national and local level organizations like Special Olympics Bharat, All India Institute Of Public and Physical Health Science, Prag channel, G-Plus, Care for u 365 also helped the day residents to stay productively engaged and motivated.
- The team in the vocational unit also adapted to a new production line masks and head cover making, with a total of 3000 masks produced during the year.
- On 31st January, 2021, the students and staff of the centre took part in Ashadeep's walkathon organized to commemorate Ashadeep's 25 years of service in the field of Mental Health.

## **Photographs:-**

An online session on self help skill training – 'brushing teeth'

An Online session involving a day resident, trainer and an intern

Walkathon to celebrate 25<sup>th</sup> Year of Ashadeep