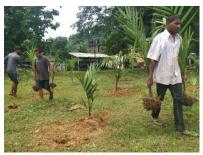

#### **Happy Petals**

On 24<sup>th</sup> November, a roadside nursery "**Happy Petals**" was opened outside the Udayan gate. The nursery is managed by the residents under the guidance and supervision of health care staff. It is an endeavor to help the highly functional residents to give an

#### SUPPORTED BY -

Navachetana – Azim Premji Foundation, Bangalore

Udayan and the Urban Shared Homes – The Hans Foundation, New Delhi and Rural India Supporting Trust, US opportunity for mainstreaming while dealing with the customers. It has blooming roses, pansies, marigold, mosses and a variety of other flowering and ornamental plants all of which are nurtured by the residents of Udayan and Navachetana. "Happy Petals" is also an attempt to create awareness in the community that proper treatment and rehabilitation can reverse the condition of people suffering from mental illness.