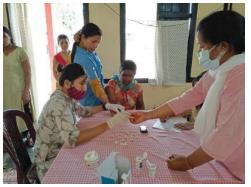

Art Competition amongst Residents

Checking of Blood Sugar level organized by JCI Queens

Cleanliness drive by Interns

**Vocational activity** 

**Residents receiving incentives** 