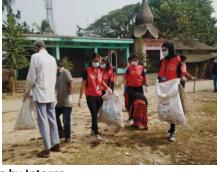

Art Competition amongst Residents

Checking of Blood Sugar level organized by JCI Queens

Cleanliness drive by Interns

**Vocational activity** 

**Residents receiving incentives** 